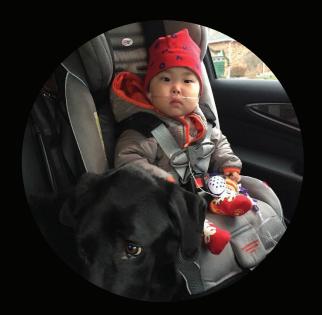

# MEET CHLOE,

Age 8 | Medical Condition: chronic lung disease, congenital heart disease

Eight-year-old Chloe may be smaller than her friends and classmates, but she is mighty and has a BIG heart. She loves reading and has sweet-tooth with her go-to desserts being ice cream and cheesecake. Her passion for animals is like no other - her favourite animal is a dog - and she aspires to be a vet when she grows up.

Upon learning that her most heartfelt wish would be granted, Chloe knew immediately what would bring her hope and joy for years to come. Her very own four-legged furry forever friend. Growing up Chloe and her family had a black lab. The memories and bond they had is something that she looks forward to once again having, when her wish soon comes true.